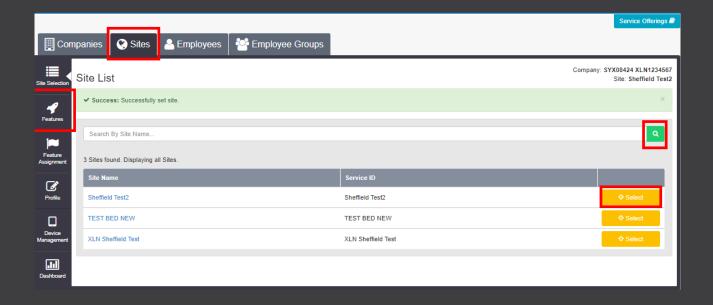

Once you have logged in, click **Sites** on the top navigation bar followed by the **green search button**.

You should then see the name of the site that has been created for you.

Choose the site name by pressing the **Select** button and then click the **Features** button on the navigation bar on the left.