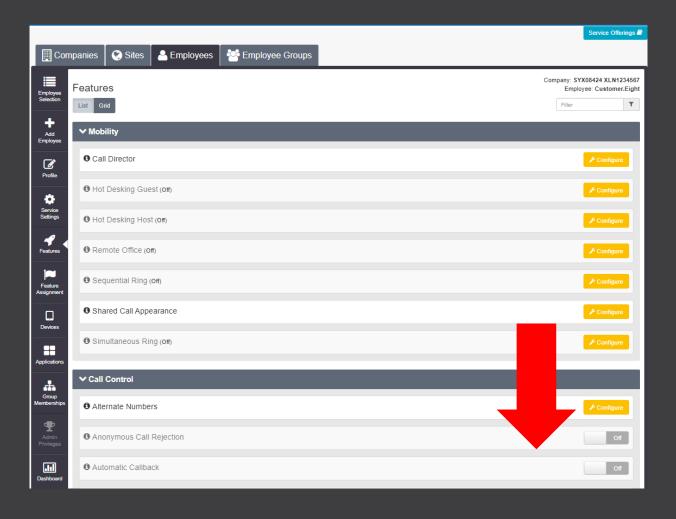

Once you have clicked **Features**, click on **Employees** at the top.

Click on the green search button.

Click on **Select** next to the active user you want to register and click on **Features**.

|                               |                                                |                                   |          |            |         |                 |           |                    | Service Offerings 🖨                                      |  |  |
|-------------------------------|------------------------------------------------|-----------------------------------|----------|------------|---------|-----------------|-----------|--------------------|----------------------------------------------------------|--|--|
| Employee Groups               |                                                |                                   |          |            |         |                 |           |                    |                                                          |  |  |
| Employee<br>Selection         | Emplo                                          | oyee Selection                    |          |            |         |                 |           |                    | Company: SYX08424 XLN1234567<br>Employee: Customer.Eight |  |  |
| Active Pending Error Inactive |                                                |                                   |          |            |         |                 |           |                    |                                                          |  |  |
| Add<br>Employee               | Search By Users Name, Sile Or Telephone Number |                                   |          |            |         |                 |           |                    |                                                          |  |  |
| ß                             | 19 Emp                                         | oloyees found. Displaying all Emp | oloyees. |            |         |                 |           |                    |                                                          |  |  |
| Profile                       |                                                | Username                          | Status   | First Name | Surname | Phone Number    | Extension | Site Name          |                                                          |  |  |
| ٠                             |                                                | Admin                             | Inactive |            |         |                 |           |                    | ♦ Select                                                 |  |  |
| Service<br>Settings           | , C                                            | Customer.Eight                    | Active   | Customer   | Eight   | +44 114 3222834 | 2834      | Sheffield Test2    | ♦ Select                                                 |  |  |
| -                             |                                                | Customer.Eleven11                 | Active   | Customer   | Eleven  | +44 114 6980050 | 0050      | TEST BED NEW       | ♦ Select                                                 |  |  |
| Features                      |                                                | Customer.Five                     | Active   | Customer   | Five    | +44 114 3220475 | 0475      | XLN Sheffield Test | ♦ Select                                                 |  |  |
|                               |                                                | Customer.Four                     | Active   | Customer   | Four    | +44 114 3220474 | 0474      | XLN Sheffield Test | ♦ Select                                                 |  |  |
| Feature<br>Assignment         |                                                | Customer.Nine                     | Active   | Customer   | Nine    | +44 114 3220479 | 0479      | XLN Sheffield Test | ♦ Select                                                 |  |  |
|                               |                                                | Customer.Nine09                   | Active   | Customer   | Nine    | +44 114 6980051 | 0051      | TEST BED NEW       | ♦ Select                                                 |  |  |
| Devices                       |                                                | Customer.One                      | Active   | Customer   | One     | +44 330 1248215 | 8215      | XLN Sheffield Test | ♦ Select                                                 |  |  |
| Applications                  |                                                | Customer.Seven                    | Active   | Customer   | Seven   | +44 114 3220477 | 0477      | XLN Sheffield Test | ♦ Select                                                 |  |  |
|                               |                                                | Customer.Six                      | Active   | Customer   | Six     | +44 114 3220476 | 0476      | XLN Sheffield Test | ♦ Select                                                 |  |  |
| Group<br>Memberships          |                                                | Customer.Ten                      | Active   | Customer   | Ten     | +44 114 3220480 | 0480      | XLN Sheffield Test | ♦ Select                                                 |  |  |
| · · ·                         |                                                | Customer.Ten10                    | Active   | Customer   | Ten     | +44 114 6980052 | 0052      | TEST BED NEW       | ♦ Select                                                 |  |  |
| Admin<br>Privileges           |                                                | Customer. Three                   | Inactive | Customer   | Three   |                 |           |                    | ♦ Select                                                 |  |  |
|                               |                                                | Customer.Three03                  | Active   | Customer   | Three   | +44 114 3222832 | 2832      | Sheffield Test2    | ♦ Select                                                 |  |  |
| Dashboard                     |                                                | Customer.Twelve12                 | Active   | Customer   | Twelve  | +44 114 6980053 | 0053      | TEST BED NEW       | ♦ Select                                                 |  |  |

On the **Features** list, scroll down to **Voicemail**.