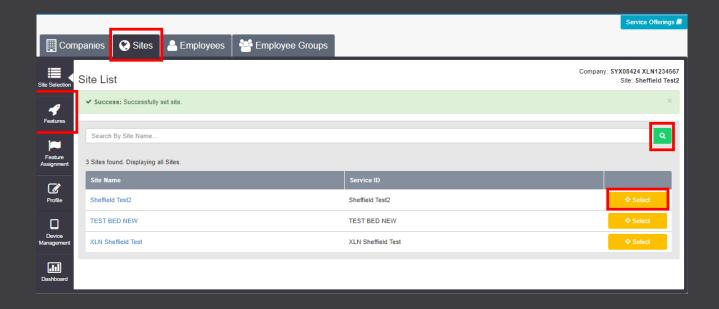

Once you have logged in, click **Sites** on the top navigation bar followed by the **green search button**.

You should then see the name of the site that has been created for you.

Choose the site name by pressing the **Select** button and then click the **Features** button on the navigation bar on the left.