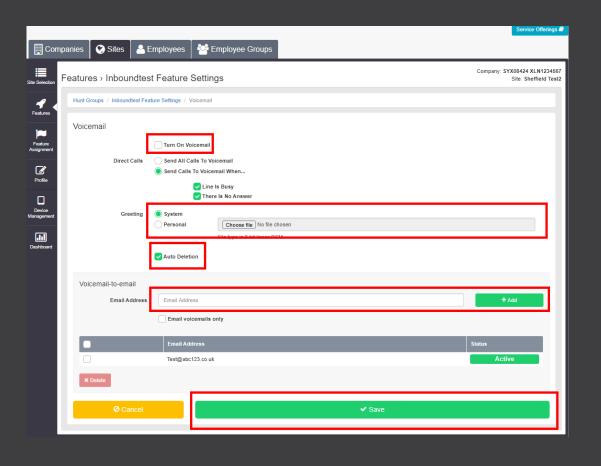

## Click **Configure** next to **Voicemail**.

| 🔁 Do Not Disturb (off)           | ✗ Configure |
|----------------------------------|-------------|
| Push To Talk                     | ✓ Configure |
| Pre-alerting Announcement (on)   |             |
| O Selective Call Acceptance (on) | ✗ Configure |
| O Selective Call Rejection (Orr) | ✗ Configure |
| 0 Time Schedule                  | ✗ Configure |
| O User Intercept                 | ✗ Configure |
| ✓ Contacts                       |             |
| Personal Contacts                | ✓ Configure |
| Phone Services                   |             |
| Speed Dial 100                   |             |
| • Speed Dial 8                   | ✓ Configure |
| ✓ Messaging                      |             |
| O Voicemail (on)                 | ✓ Centigure |
| O Voice Portai                   | ✗ Configure |

Tick the box for **Turn On Voicemail**.

To add a personal greeting, click on **Personal** and click **Choose File**.

Select the file you have recorded using the Broadsoft Recorder.

See below links for the App:

**Google Play** 

**Apple App Store** 

Tick the box Auto Deletion to auto delete.

Voicemails can be sent directly to an email address. The email will contain the number the customer called on, date/time of the call, and the voicemail's audio file. Enter an email address, click on **Add**. Once you have finished, click **Save**.