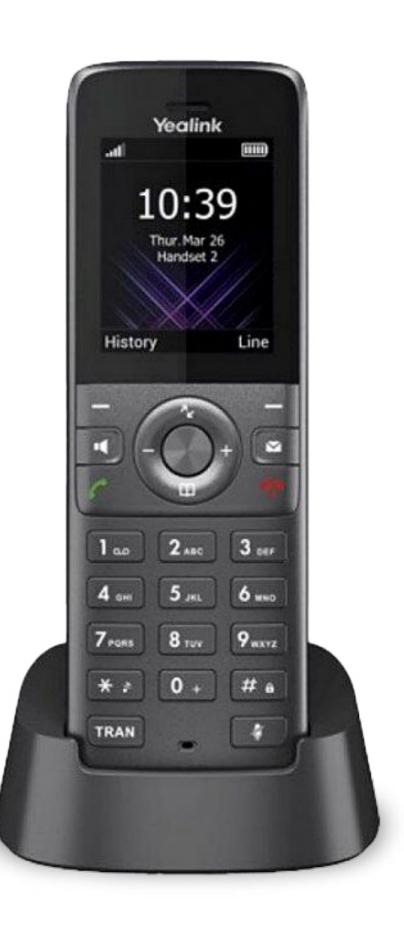

## **Cordless handset setup**

You will find a setup guide in the box your handset came in.

- **Step 1** Plug the Ethernet cable into the internet port on the back of the base.
- **Step 2** Plug the other end of the ethernet into one of the yellow ports on your router.
- **Step 3** Power up your base and turn on your handset.
- **Step 4** Allow the update to complete.
- **Step 5** Good to go! Your new handset is now online and ready for you to use.

Follow the steps or for more information visit <a href="https://www.xln.co.uk/help-and-support/business-phone">www.xln.co.uk/help-and-support/business-phone</a>