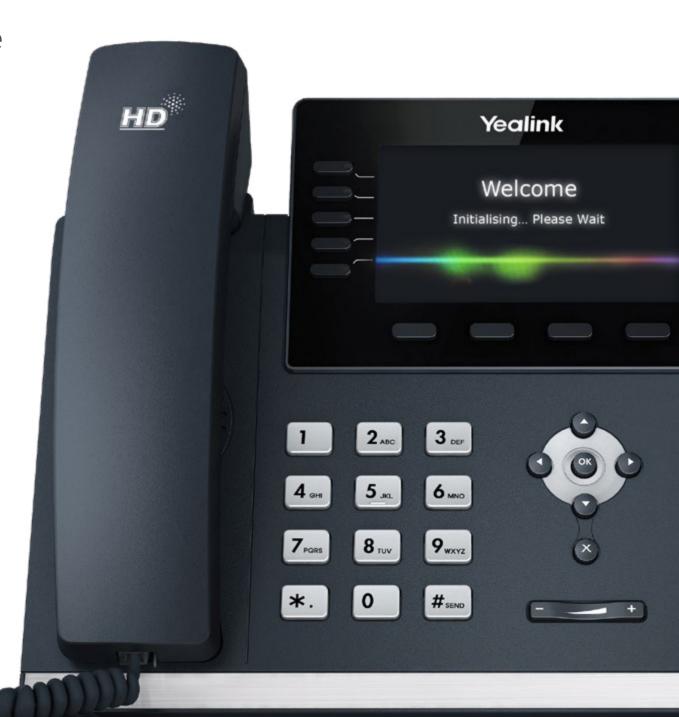

# **Desktop handset setup**

You will find a set up guide in the box your handset came in.

To set up your handset, please follow these five steps:

- Step 1 Plug the Ethernet cable into the internet port on the back of the handset.
- Step 2 Plug the other end of the Ethernet into one of the yellow ports on your router.
- **Step 3** Power up the handset.
- **Step 4** Allow the update to complete.
- **Step 5** Good to go! Your new handset is now online and ready for you to use.

Follow the steps or for more information visit <a href="www.xln.co.uk/help-and-support/">www.xln.co.uk/help-and-support/</a>
<a href="business-phone">business-phone</a>