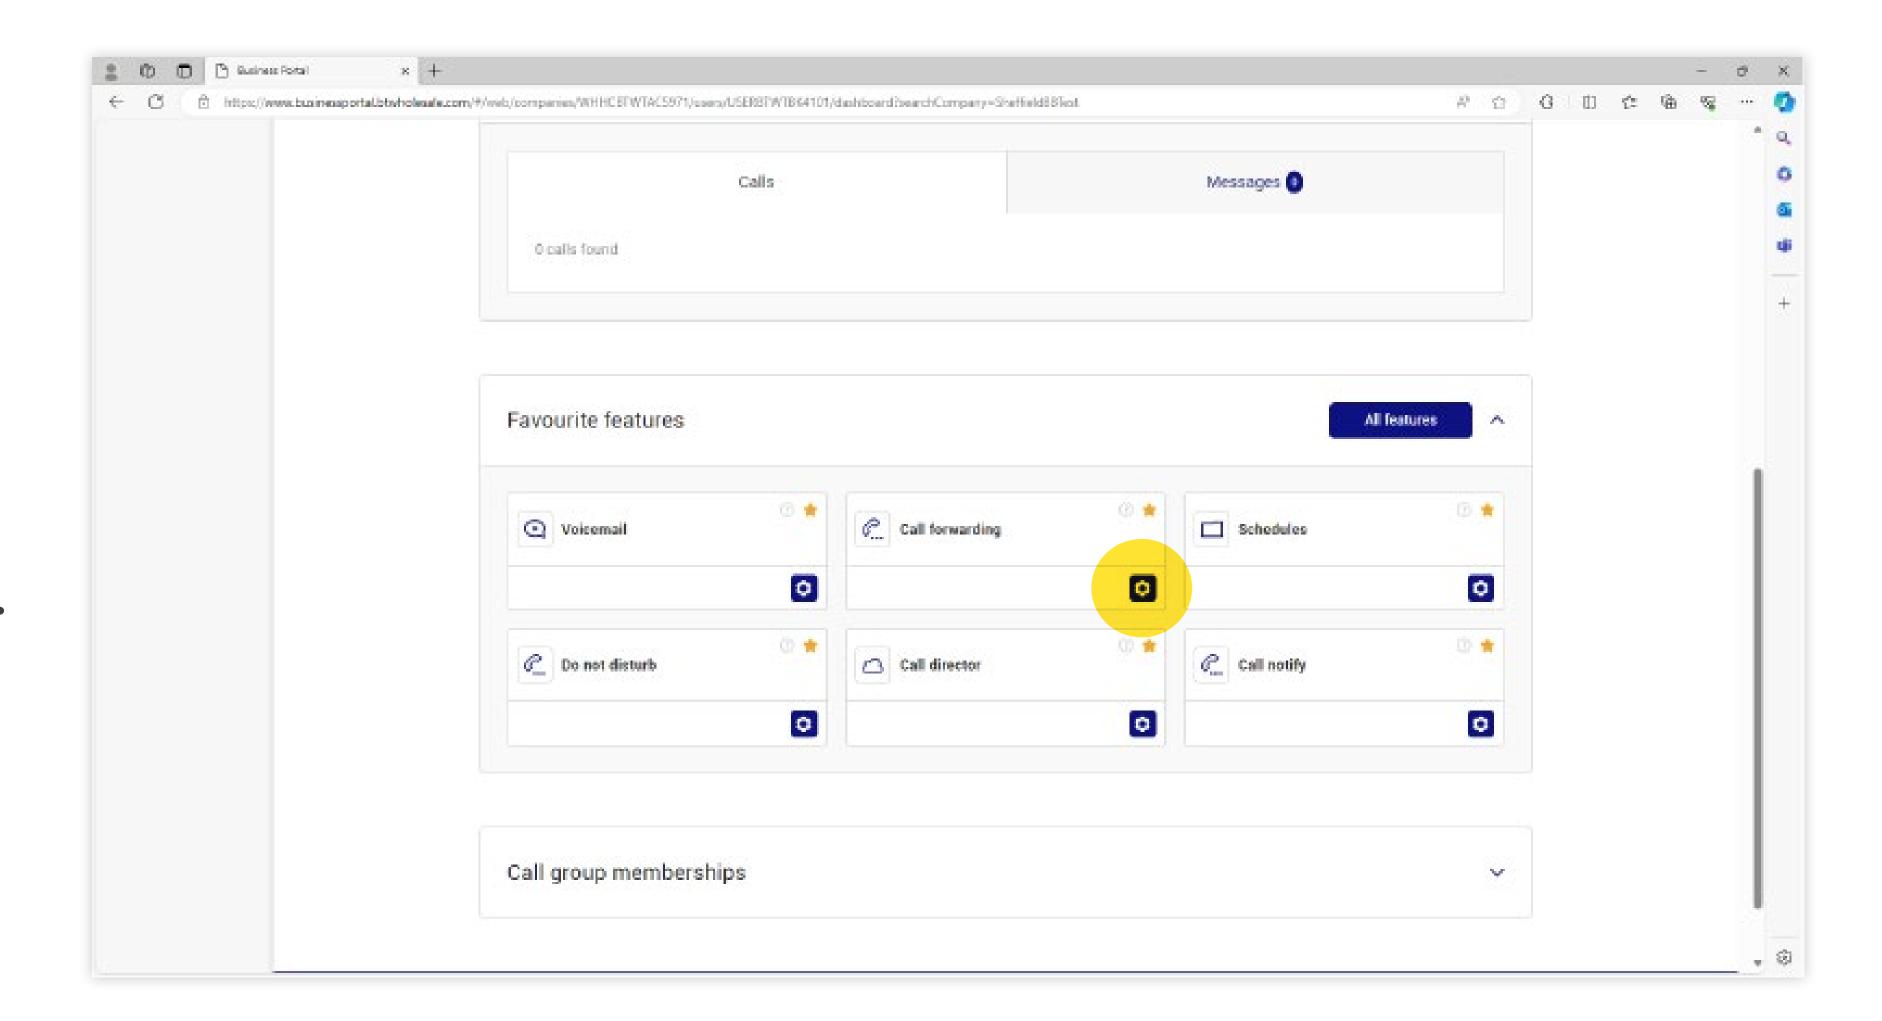

- The next step is to scroll down the page, until you see the 'Call forwarding' heading.
- Click on the 'Call forwarding' cog, as highlighted, to take you to the next screen.

- To add a divert, check the box titled 'Forward all calls is off', enter the number that you would like to divert your calls to.
- Click the 'Save' button, as highlighted.
- To remove the call divert, check the box labelled 'Forward all calls is ON.'
- Click the 'Save' button, as highlighted.