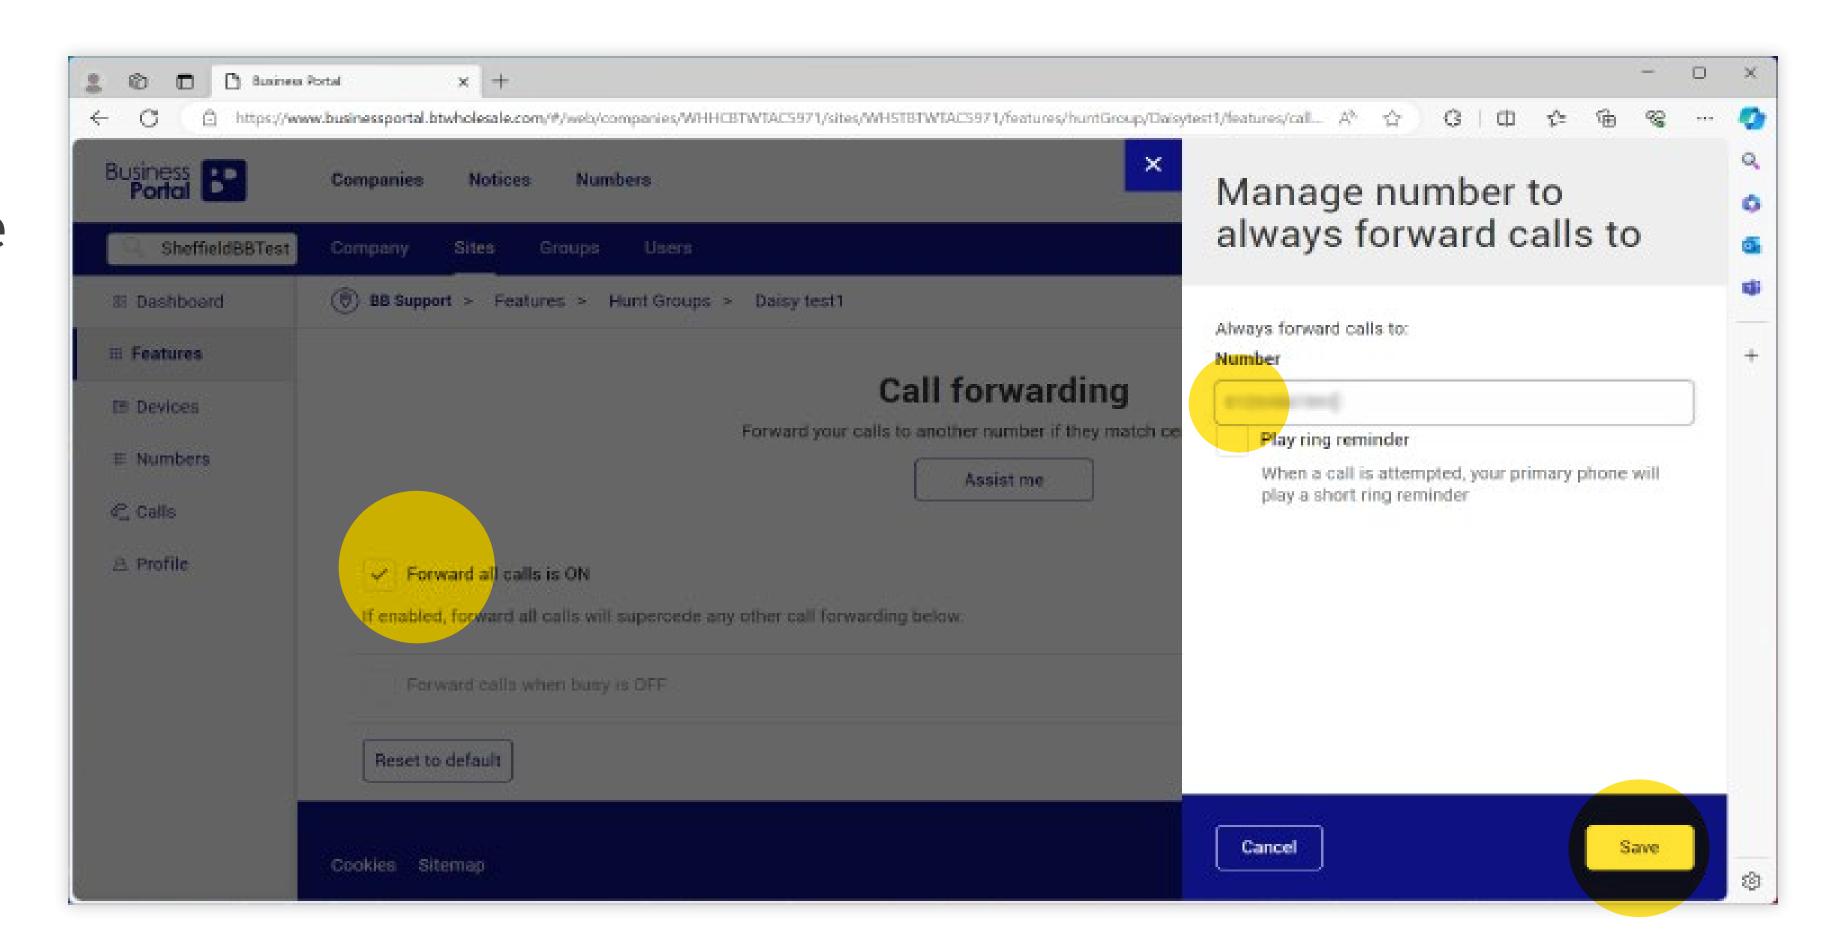

- The next step is to scroll down the page, until you see the 'Call forwarding' heading.
- Click on the 'Call forwarding' cog, as highlighted, to take you to the next screen.

- To add a divert, check the box titled 'Forward all calls is off', enter the number that you would like to divert your calls to.
- Click the 'Save' button, as highlighted.
- To remove the call divert, check the box labelled 'Forward all calls is ON.'
- Click the 'Save' button, as highlighted.