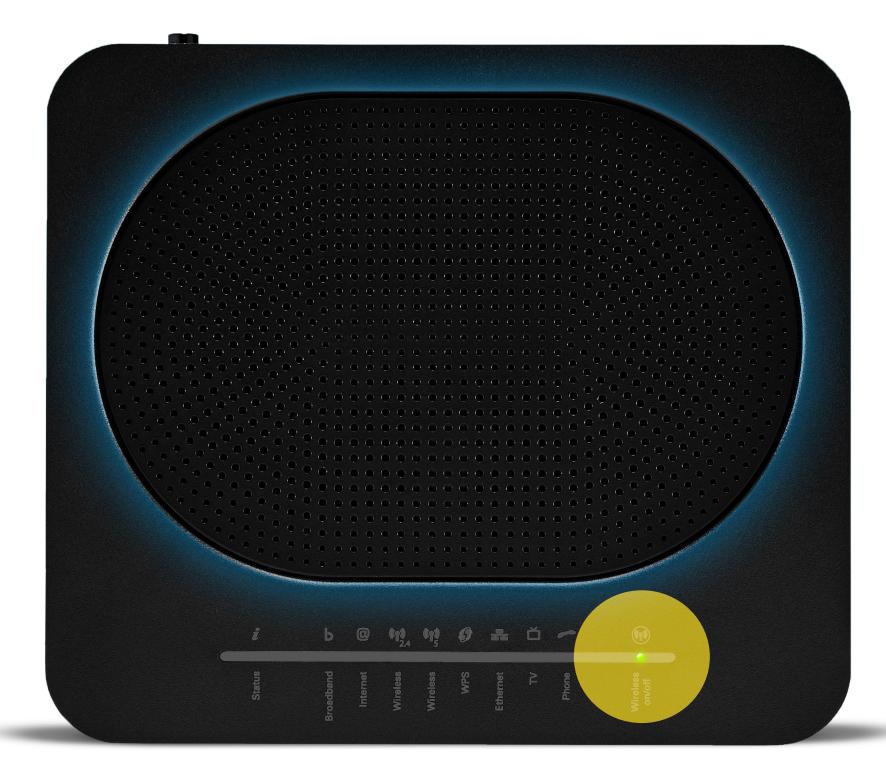

# If the router lights are not flashing:

• On the front of the router, turn the wireless button on/off (reset button).

Alternatively, remove the power from the router for 1 minute and then plug it back in.

If neither solutions work, please call our technical support team on **0808 178 5200**.

Reset button