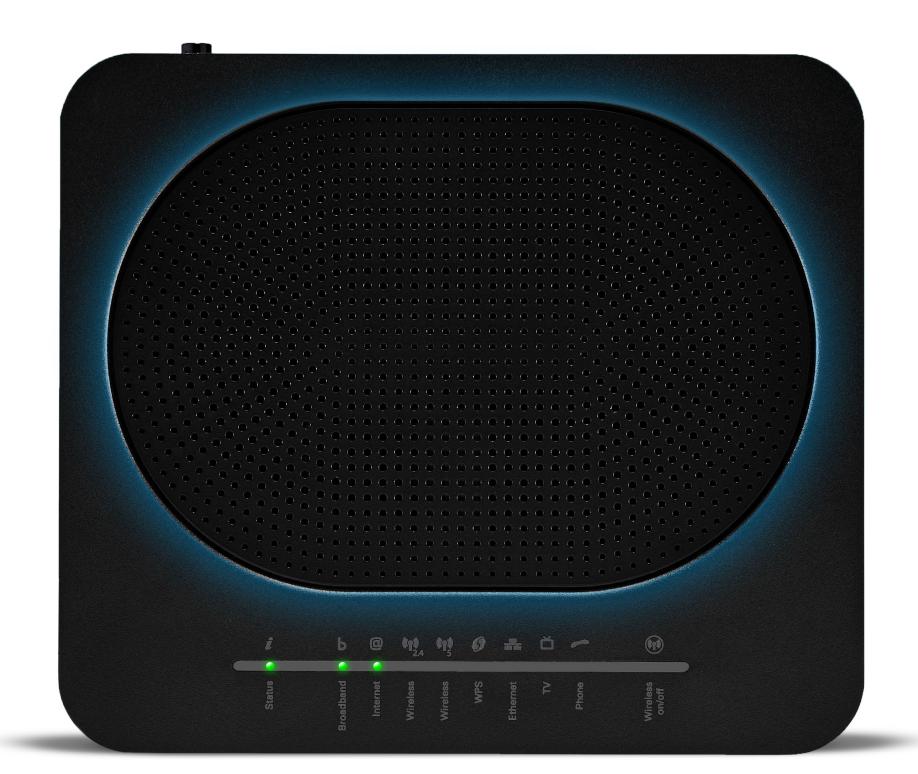

# **Router setup steps**

5. Please wait three to five minutes. The router should now show three solid green lights.

# **Router setup steps**

 The wireless lights will now be flashing green.
You can now proceed to connect your devices.