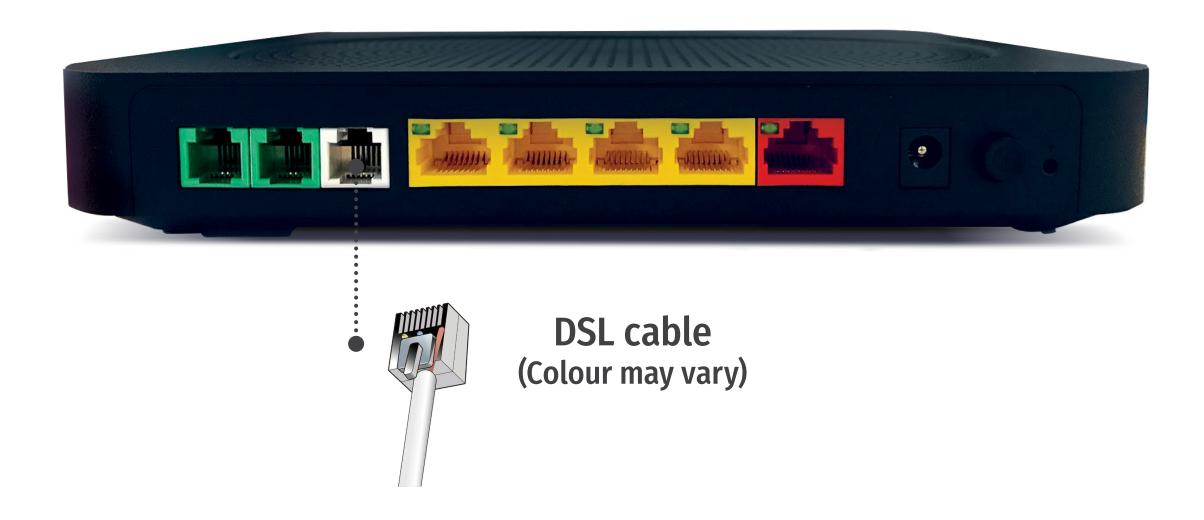

### **Router setup steps**

4. The other end of the DSL cable goes directly into the grey DSL port located on the router.

**xin** | cloud voice

7

How to set up your SoGEA router