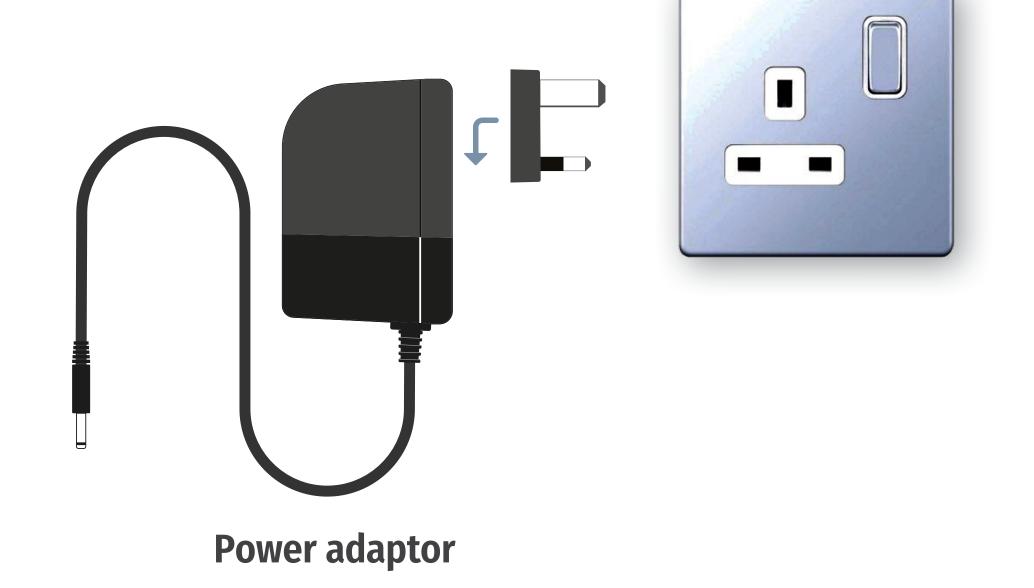

#### **Router setup steps**

You can now proceed to set up your hardware.

1. Plug in the router to a power source using the provided power adaptor.