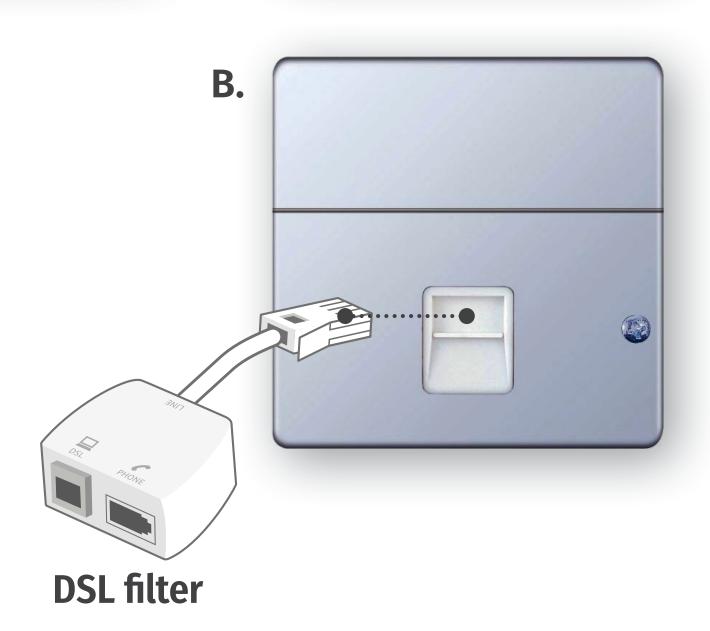

### **Router setup steps**

- 3a. If (A), plug the DSL cable directly into the master socket (DSL port).
- 3b. If (B), plug the DSL cable into the DSL port on the micro-filter.

6

How to set up your SoGEA router