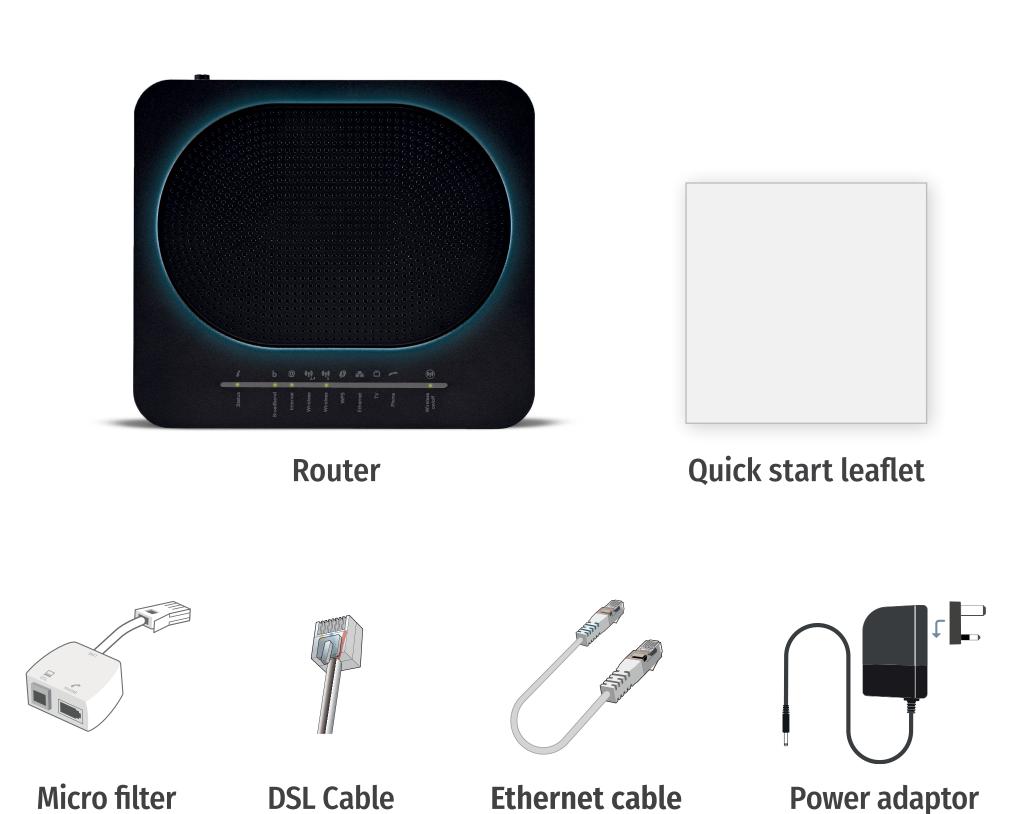

# How to set up your SoGEA router

• First, check the contents in your box.

Ensure that your router package includes all necessary components;

- The router
- User guides
- Micro filter
- DSL cable (grey)
- Ethernet cable
- Power adaptor (black).