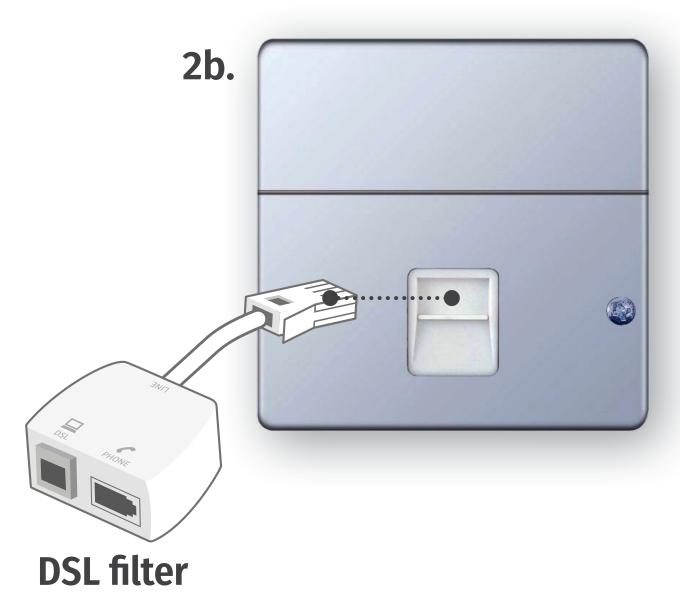

#### **Router setup steps**

- 2. Locate the Openreach master socket (this may vary depending on the type of master socket).
- 2a. If the master socket has two connection ports, this is likely to be a pre-filtered master socket.
- 2b. If the master socket has one connection port, this will require the micro-filter provided. Please plug this in now.

### **Router setup steps**

- 3a. If (A), plug the DSL cable directly into the master socket (DSL port).
- 3b. If (B), plug the DSL cable into the DSL port on the micro-filter.

6

How to set up your SoGEA router