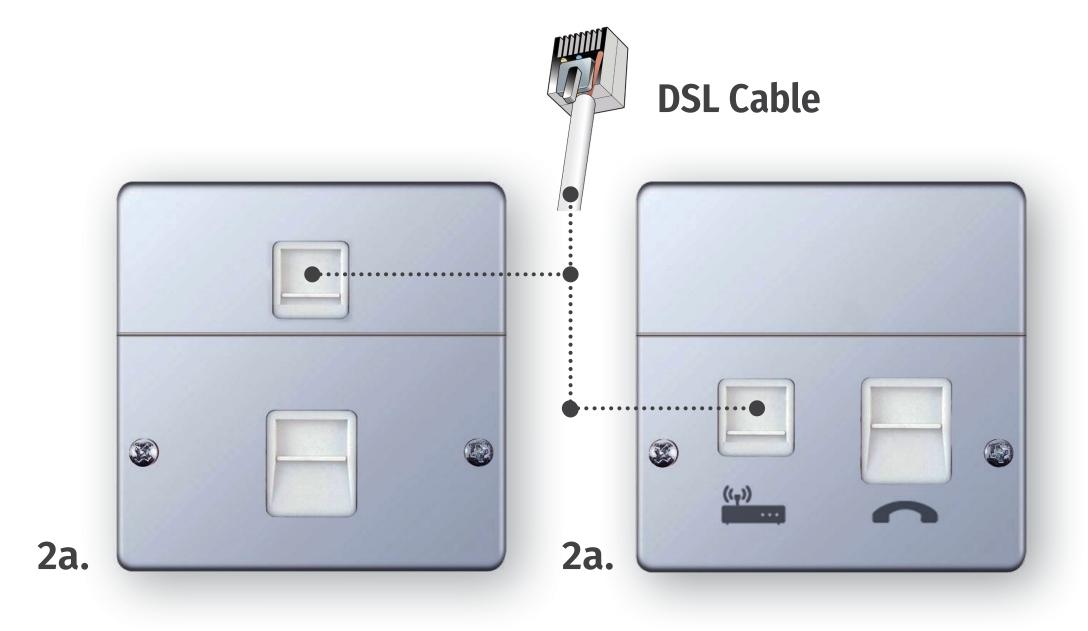

#### **Router setup steps**

- 2. Locate the Openreach master socket (this may vary depending on the type of master socket).
- 2a. If the master socket has two connection ports, this is likely to be a pre-filtered master socket.
- 2b. If the master socket has one connection port, this will require the micro-filter provided. Please plug this in now.

### **Router setup steps**

- 3a. If (A), plug the DSL cable directly into the master socket (DSL port).
- 3b. If (B), plug the DSL cable into the DSL port on the micro-filter.

6

How to set up your SoGEA router