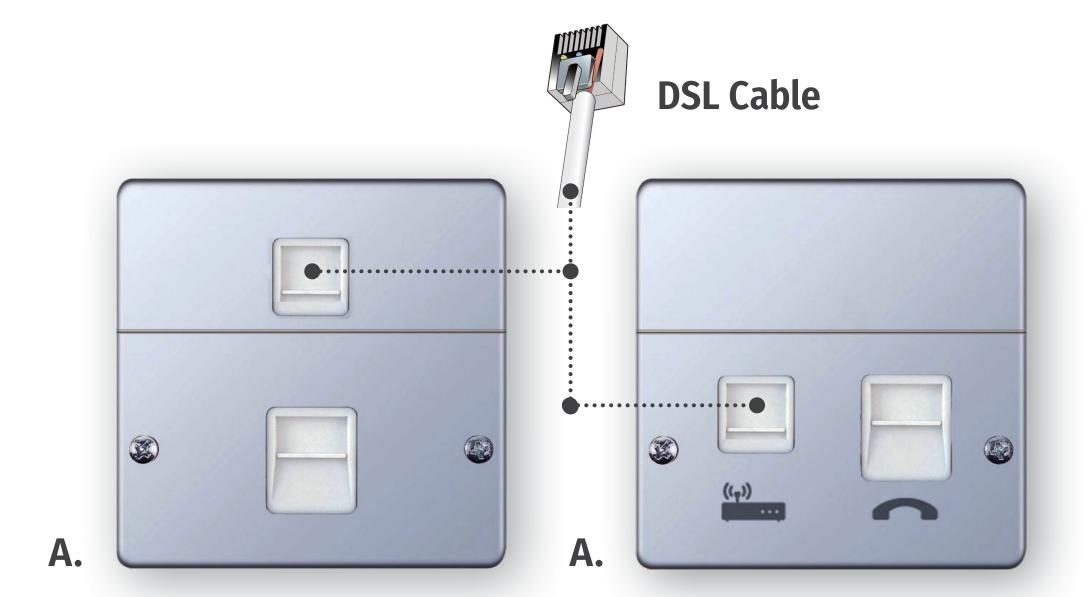

#### **Router setup steps**

- 2. Locate the Openreach master socket (this may vary depending on the type of master socket).
- 2a. If the master socket has two connection ports, this is likely to be a pre-filtered master socket.
- 2b. If the master socket has one connection port, this will require the micro-filter provided. Please plug this in now.

### **Router setup steps**

- 3a. If (A), plug the DSL cable directly into the master socket (DSL port).
- 3b. If (B), plug the DSL cable into the DSL port on the micro-filter.

6

How to set up your SoGEA router