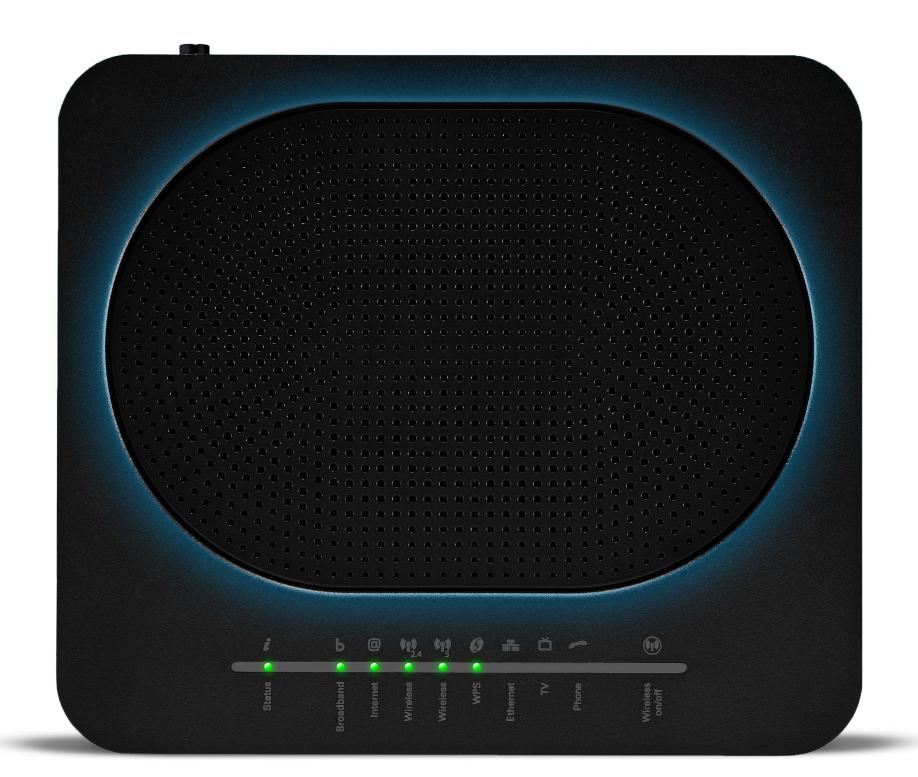

# **Router setup steps**

5. Please wait three to five minutes. The router should now show three solid green lights.

# **Router setup steps**

 The wireless lights will now be flashing green.
You can now proceed to connect your devices.